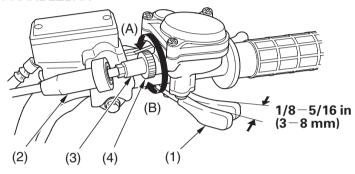

## RIGHT HANDLEBAR

- (1) throttle lever
- (2) rubber sleeve
- (3) throttle cable adjuster
- (4) lock nut
- (A) decrease freeplay
- (B) increase freeplay

#### Inspection

Check freeplay at the throttle lever (1).

Freeplay:

1/8 - 5/16 in (3 - 8 mm)

#### Adjustment

- 1. Slide the rubber sleeve (2) back to expose the throttle cable adjuster (3).
- 2. Loosen the lock nut (4).
- 3. Turn the adjuster to obtain the correct freeplay.
- 4. Tighten the lock nut and reinstall the sleeve.
- 5. After adjustment, check for smooth operation of the throttle lever from fully closed to fully open in all steering positions.