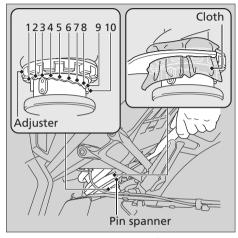

## **Adjusting the Rear Suspension**

Adjusting the suspension requires pin spanner. We recommend that you have your motorcycle serviced by your dealer.

## Spring Preload

You can adjust the spring preload by the adjuster to suit the load or the road surface. Use the cloth and pin spanner to turn the adjuster. Position 1 to 2 is for a decrease spring preload (soft), or turn the position 4 to 10 increase spring preload (hard). The standard position is 3.

Attempting to adjust directly from 1 to 10 or 10 to 1 may damage the shock absorber.