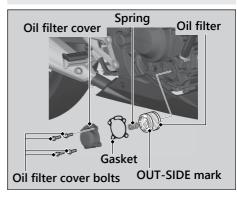

- **7.** Install the new oil filter with the OUT-SIDE mark facing out.
- **8.** Install the oil filter spring into the oil filter cover, and then install the new gasket and oil filter cover by tightening the oil filter cover bolts.