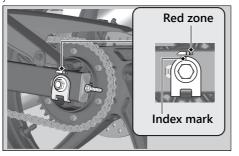

## I Checking the Drive Chain Wear

Check the chain wear label when adjusting the drive chain. If the index mark on the washer enters the red zone on the label after the chain has been adjusted to the proper slack, the chain is excessively worn and must be replaced.