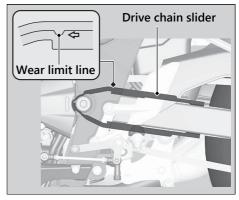

## **Checking the Drive Chain Slider**

Check the condition of the drive chain slider. The drive chain slider need to be replaced if it is worn to the wear limit line.

If necessary have the drive chain slider

If necessary have the drive chain slider replaced by your dealer.