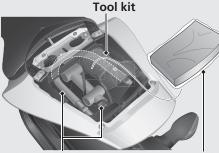

## **Storage Compartment**

A tool kit, and document bag are located under the rear seat. There is also space to store a U-shaped lock. Helmet holders are located underside of the rear seat.

U-shaped lock

Document bag

- ► The U-shaped lock is held in place above the rear fender.
- ▶ Use the helmet holder only when parked.
- Some U-shaped locks may not fit in the compartment due to their size or design.