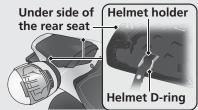

## **Storage Compartment**

A tool kit, and document bag are located under the rear seat. There is also space to store a U-shaped lock. Helmet holders are located underside of the rear seat.

U-shaped lock

## AWARNING

Riding with a helmet attached to the holder can interfere with the rear wheel or suspension and could cause a crash in which you can be seriously hurt or killed.

Use the helmet holder only while parked. Do not ride with a helmet secured by the holder.