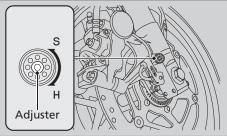

## Spring Preload

You can adjust the spring preload by the adjuster to suit the load or the road surface. Turn clockwise to increase spring preload (hard), or turn counterclockwise to decrease spring preload (soft). The standard position is the 7 1/2 turns from the minimum setting.