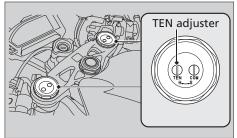

## Rebound Damping

You can adjust the rebound damping by the TEN adjuster to suit the load or the road surface.

Turn clockwise to increase rebound damping (hard), or turn counterclockwise to decrease rebound damping (soft). The standard position is 4 3/4 turns from the maximum setting.