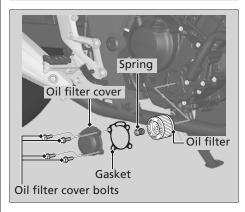

- **8.** Install the new oil filter with the OUT-SIDE mark facing out.
- **9.** Install the oil filter spring into the oil filter cover, and then install the new gasket and oil filter cover by tightening the oil filter cover bolts