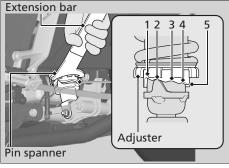

## **Adjusting the Rear Suspension**

Adjusting the suspension requires pin spanner and extension bar. We recommend that you have your motorcycle serviced by your dealer.

## Spring Preload

You can adjust the spring preload by the adjuster to suit the load or the road surface. Use the pin spanner and extension bar to turn the adjuster. Position 1 is for a decrease spring preload (soft), or turn the position 3 to 5 increase spring preload (hard). The standard position is 2.

Attempting to adjust directly from 1 to 5 or 5 to 1 may damage the shock absorber.