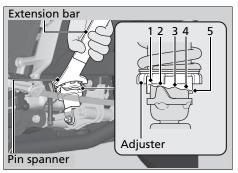

## Adjusting the Rear Suspension

Adjusting the suspension requires pin spanner and extension bar. We recommend that you have your motorcycle serviced by your dealer.

## Spring Preload

You can adjust the spring preload by the adjuster to suit the load or the road surface. Use the pin spanner and extension bar to turn the adjuster. Position 1 is for a decrease spring preload (soft), or turn the position 3 to 5 increase spring preload (hard). The standard position is 2.

Attempting to adjust directly from 1 to 5 or 5 to 1 may damage the shock absorber.