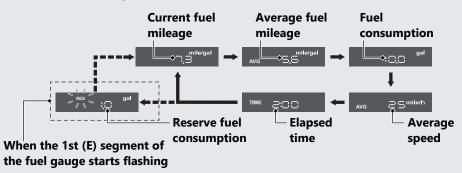

## Section A display

You can select the following:

- Current fuel mileage
- Average fuel mileage [AVG]
- Fuel consumption
- Average speed [AVG]
- Elapsed time [TIME]
- Reserve fuel consumption [RES]

## Changing the section A display

With the **SEL** button, you can switch the section A display between the current fuel mileage, average fuel mileage, fuel consumption, average speed, elapsed time, and reserve fuel consumption.

When the 1st (E) segment of the fuel gauge starts flashing, the current fuel mileage, average fuel mileage, fuel consumption, average speed or elapsed time switches to the reserve fuel consumption.