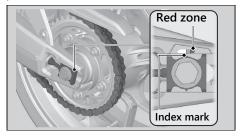

## I Checking the Drive Chain Wear

Check the chain wear label when adjusting the drive chain. If the index mark on the adjusting plate enters the red zone on the label after the chain has been adjusted to the proper slack, the chain is excessively worn and must be replaced.