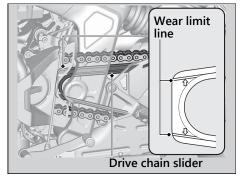

## **Checking the Drive Chain Slider**

Check the condition of the drive chain slider. The drive chain slider will need to be replaced if the chain slider is worn to the wear limit line.

If necessary have the drive chain slider replaced by your dealer.