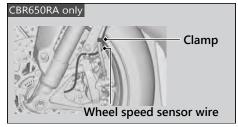

## Installation

- 1. Attach the side collars to the wheel.
- 2. On the right side, place the wheel between the fork legs and insert the lightly greased front axle shaft to the end, through the right fork leg and wheel hub.
- **3.** Align the end of the front axle shaft with the surface of the fork leg.



**4.** Tighten the right axle pinch bolts to hold the axle.

5. Tighten the axle bolt.

**Torque:** 44 lbf·ft (59 N·m, 6.0 kgf·m).

- **6.** Loosen the right axle pinch bolts.
- **7.** Tighten the left axle pinch bolts.

**Torque:** 16 lbf·ft (22 N·m, 2.2 kgf·m).

## 8. CBR650RA only

Secure the wheel speed sensor wire with the clamp.