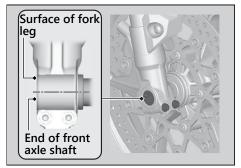

## Installation

- 1. Attach the side collars to the wheel.
- 2. On the right side, place the wheel between the fork legs and insert the lightly greased front axle shaft to the end, through the right fork leg and wheel hub.
- **3.** Align the end of the front axle shaft with the surface of the fork leg.