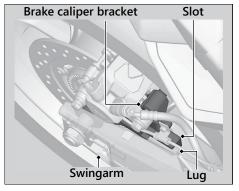

**2.** Make sure that the slot on the brake caliper bracket is positioned in the lug on the swingarm.

- 3. Adjust the drive chain. 

  ▶ P. 94
- **4.** Install and tighten the rear axle nut.

Torque: 72 lbf·ft (98 N·m, 10.0 kgf·m).