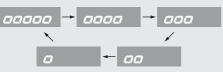

## 3 Backlight brightness adjustment:

You can adjust the brightness to one of five levels.

1 Press SEL button. The brightness is switched.

2 Press and hold SEL button. The backlight is set, and then the display moves the changing of the speed and mileage unit.