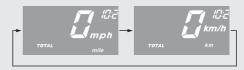

## 4 Changing of speed and mileage unit:

1 Press SEL button to select either "mph" and "mile" or "km/h" and "km".

Press and hold SEL button. The speed and mileage unit is set, and then the display will return to the ordinary display.