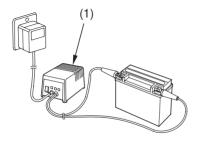

## **Battery Charging**

Refer to Safety Precautions on page 43.

(1) charger

Be sure to read the information that came with your battery charger and follow the instructions on the battery. Improper charging may damage the battery. We recommend using a charger (1) designed specifically for your Honda, which can be purchased from your dealer. These units can be left connected for long periods without risking damage to the battery. However, do not intentionally leave the charger connected longer than the time period recommended in the charger's instructions.