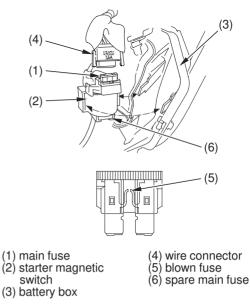

## Recommended Fuse

main fuse 7.5 A

- 1. To prevent an accidental short circuit, turn the ignition switch OFF before checking or replacing the fuse.
- 2. For access the main fuse (1), remove the left side cover (page 58).
- 3. Remove the starter magnetic switch (2) from the battery box (3).
- 4. Disconnect the wire connector (4) of the starter magnetic switch.
- 5. Pull the fuse out. If the main fuse is blown (5), install a new main fuse (6).
- 6. Reconnect the wire connector.
- 7. Install the starter magnetic switch.
- 8. Install the left side cover.