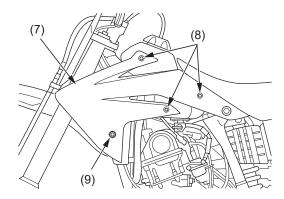

- (1) fuel tank bolts/washers
- (2) fuel tank band
- (3) fuel line
- (4) breather tube

- 6. Install the seat (page 29).
- 7. Install the left shroud tab (5) under the crankcase breather tube (6).

- (5) left shroud tab
- (6) crankcase breather tube
- 8. Install the shrouds (7) and shroud B bolts (8).
- 9. Install and tighten the shroud A bolts/collars (9).
- 10. Tighten the shroud B bolts.

- (7) shroud
- (8) shroud B bolts
- (9) shroud A bolt/collar