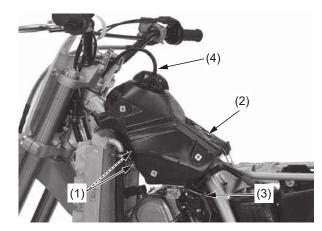

## Installation

- 1. Install the fuel tank on the frame.
- 2. Install the fuel tank bolts/washers (1), then tighten them.
- 3. Hook the fuel tank band (2).
- 4. Connect the fuel line (3).
- 5. Put the breather tube (4) in the steering stem nut.

- (1) fuel tank bolts/washers
- (2) fuel tank band
- (3) fuel line
- (4) breather tube

- 6. Install the seat (page 29).
- 7. Install the left shroud tab (5) under the crankcase breather tube (6).

- (5) left shroud tab
- (6) crankcase breather tube
- 8. Install the shrouds (7) and shroud B bolts (8).
- 9. Install and tighten the shroud A bolts/collars (9).
- 10. Tighten the shroud B bolts.