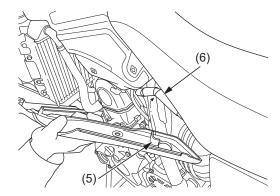

- (1) fuel tank bolts/washers
- (2) fuel tank band
- (3) fuel line
- (4) breather tube

- 6. Install the seat (page 29).
- 7. Install the left shroud tab (5) under the crankcase breather tube (6).

- (5) left shroud tab
- (6) crankcase breather tube
- 8. Install the shrouds (7) and shroud B bolts (8).
- 9. Install and tighten the shroud A bolts/collars (9).
- 10. Tighten the shroud B bolts.