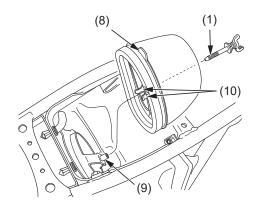

## **Air Cleaner**

- 9. Install the air cleaner assembly into the air cleaner housing.
- Install the air cleaner assembly with the air cleaner element tab (8) facing up.
- Position the air cleaner element stay boss (9) between the air cleaner holder tabs (10).
- 10. Install and tighten the air cleaner retaining bolt (1).

## NOTICE

Improper installation of the air cleaner assembly may allow dirt and dust to enter the engine and cause rapid wear of the piston rings and cylinder.

11. Install the seat (page 29).

(1) air cleaner retaining bolt
(8) air cleaner element tab
(9) air cleaner element stay boss

(10) air cleaner holder tabs