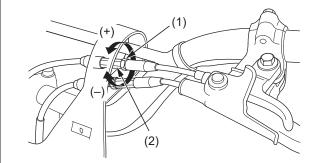

## Adjustment

Adjustments can be made with the cable adjuster.

Loosen the lock nut (1) and turn the adjuster (2). Turning the adjuster clockwise (+) will increase freeplay and turning it counterclockwise (-) will decrease freeplay. After adjustment, tighten the lock nut.

- (1) lock nut
- (+) increase freeplay (-) decrease freeplay
- (2) adjuster

**Servicing Your Honda**