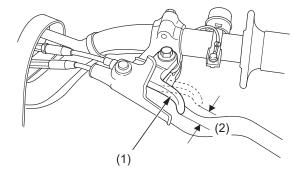

## **Hot Start Lever Freeplay**

- (1) hot start lever
- (2) hot start lever freeplay

## Inspection

Check freeplay:

Freeplay: 1/16 - 1/8 in (2 - 3 mm)

If necessary, adjust to the specified range.