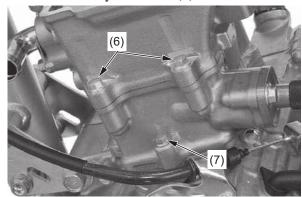

## **Piston/Piston Rings/Piston Pin**

- 13. Remove the cylinder head bolts (6).
- 14. Loosen the cylinder bolt (7).

- (6) cylinder head bolts(7) cylinder bolt

15. Remove the cylinder head nuts/washers (8) and cylinder head (9).

Loosen the nuts in a crisscross pattern in two or three steps.