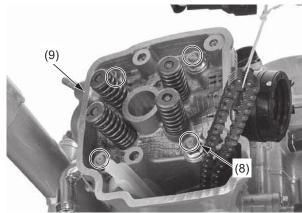

## NOTICE

Do not let the nuts, washers and cam chain fall into the crankcase.

- (8) cylinder head nuts/washers
- (9) cylinder head

16. Remove the dowel pins (10), cylinder head gasket (11) and cam chain guide (12).