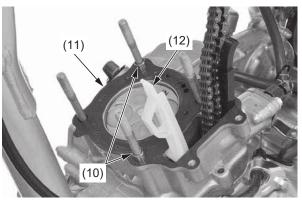

## **NOTICE**

Do not let the dowel pins and cam chain fall into the crankcase.

- (10) dowel pins
- (11) cylinder head gasket
- (12) cam chain guide