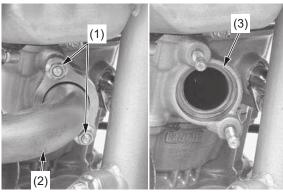

## **Exhaust Pipe Removal**

- 1. Remove the muffler (page 85).
- 2. Remove the exhaust pipe joint nuts (1), exhaust pipe (2) and old gasket (3).

(1) exhaust pipe joint nuts(2) exhaust pipe(3) gasket (old)