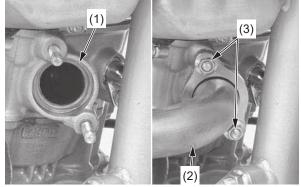

## **Exhaust Pipe Installation**

- 1. Install a new exhaust pipe gasket (1) as shown.
- 2. Install the exhaust pipe (2) and exhaust pipe joint nuts (3).

- (1) exhaust pipe gasket (new)(2) exhaust pipe
- (3) exhaust pipe joint nuts
- 3. Install the muffler (page 86) but do not tighten the bolts yet.
- 4. Tighten the exhaust pipe joint nuts to the specified torque:
  8 lbf·ft (11 N·m, 1.1 kgf·m)
- Tighten the muffler clamp bolt and muffler mounting bolts (page 86).
- 6. Installation can be done in the reverse order of removal.