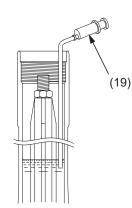

(15) piston rod

(18) oil level

15. Adjust the oil level by adding or removing oil with an aftermarket syringe (19).

(19) syringe