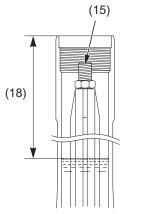

## **Front Suspension Adjustments**

- 13. Pour the recommended fork oil into the piston rod (15) until a little oil flows out of the top of the piston rod. Leave the piston rod for about one minute.
- 14. With the fork held upright, measure the oil level (18) from the top of the fork tube to the fork oil.

(15) piston rod

(18) oil level

15. Adjust the oil level by adding or removing oil with an aftermarket syringe (19).

(19) syringe