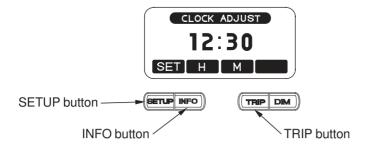

## **Digital Clock**

The display shows the hour and minute.

To adjust the time:

- 1. Turn the ignition switch to ON or ACC.
- 2. Push the SETUP button once. "CLOCK ADJUST" will display.
- 3. To set the hour, press and release the INFO button until the desired hour appears.
  - Quick setting push and hold the INFO button until the desired hour appears.
- 4. To set the minute, press and release the TRIP button until the desired minute appears.
  - Quick setting push and hold the TRIP button until the desired minute appears.
- 5. Once the time is selected, push the SETUP button to enter the time.

When approximately 5 seconds pass without operating a button on the CLOCK ADJUST display, the display automatically returns to the previous display.

Be sure to push the SETUP button to enter your adjusted time in the system.