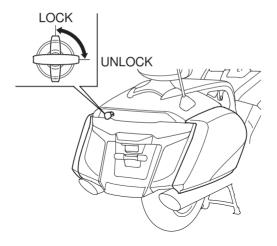

## To Lock & Unlock the Saddlebags

The saddlebags can be locked and unlocked with the ignition key.

#### To unlock:

Insert the ignition key and turn it clockwise.

#### To lock:

Insert the ignition key and turn it counterclockwise.