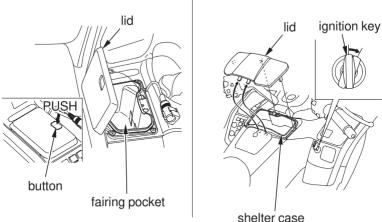

## LEFT SIDE

The fairing pocket and shelter case are for lightweight items.

Cargo should not exceed:

| in fairing pocket | 4.5 lb (2.0 kg) |
|-------------------|-----------------|
| in shelter case   | 6.6 lb (3.0 kg) |

To open the fairing pocket, push the button.

To open the shelter case, insert the ignition key, turn it clockwise.

To close the fairing pocket and/or shelter case, place your hands flat on the edges of its lid and press down until it is firmly closed.