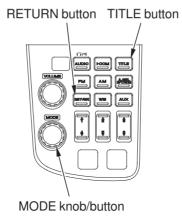

Push the TITLE button to change the title display of albums, songs and artists. Push and hold the TITLE button to display the text data of albums, songs and artists from first 8 characters to next 8 characters.

Push the RETURN button to go back to the previous menu while selecting a playlist, artist, album and song.