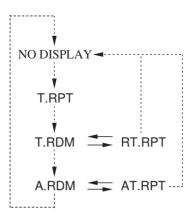

## To select a play mode

Push the A.SEL RPT/RDM button until the desired play mode is displayed. The display changes as follows each time the A.SEL RPT/RDM button is pushed.

| Push the A.SEL RPT/RDM button:          |  |
|-----------------------------------------|--|
| Push and hold the A.SEL RPT/RDM button: |  |

| MODE   | Function                                                 |  |
|--------|----------------------------------------------------------|--|
| T.RPT  | Repeats the current track.                               |  |
| T.RDM  | Plays all available files in a selected list (playlists, |  |
|        | artists, albums or songs) in random order.               |  |
| A.RDM  | Plays all available albums in random order.              |  |
| RT.RPT | Repeats current file in T.RDM play mode.                 |  |
| AT.RPT | Repeats current file in A.RDM play mode.                 |  |

## Play Mode Menu Items