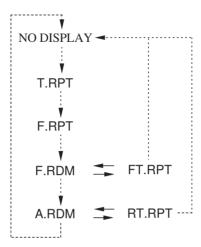

## To select a play mode

Push the A.SEL RPT/RDM button until the desired play mode is displayed. The display changes as follows each time the A.SEL RPT/RDM button is pushed.

Push the A.SEL RPT/RDM button: Push and hold the A.SEL RPT/RDM button: —

Play Mode Menu Items

| MODE   | Function                                               |
|--------|--------------------------------------------------------|
| T.RPT  | Repeats the current file.                              |
| F.RPT  | Repeats all files in the current folder.               |
| F.RDM  | Plays all files in the current folder in random order. |
| A.RDM  | Plays all files in random order.                       |
| FT.RPT | Repeats current file in F.RDM play mode.               |
| RT.RPT | Repeats current file in A.RDM play mode.               |