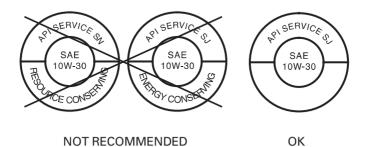

## **Oil Recommendation**

| API classification  | SG or higher except oils labeled as energy |
|---------------------|--------------------------------------------|
|                     | conserving or resource conserving on the   |
|                     | circular API service label                 |
| viscosity (weight)  | SAE 10W-30                                 |
| JASO T 903 standard | MA                                         |
| suggested oil*      | Pro Honda GN4 4-stroke oil (USA &          |
|                     | Canada), or Honda 4-stroke oil, or an      |
|                     | equivalent motorcycle oil.                 |

- \* Suggested oils are equal in performance to SJ oils that are not labeled as energy conserving or resource conserving on the circular API service label.
- Your motorcycle does not need oil additives. Use the recommended oil.
- Do not use oils with graphite or molybdenum additives. They may adversely affect clutch operation.
- Do not use API SH or higher oils displaying a circular API "energy conserving" or "resource conserving" service label on the container. They may affect lubrication and clutch performance.