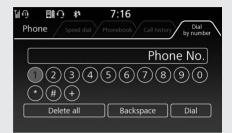

## To Make a Call Using a Phone Number [Dial by number]

This function is disabled while the vehicle is in motion.

- 1 Select [Dial by number].
- 2 Rotate ⑤ or press ▲ / ▼ on the 4-way key switch to enter a number, and then press ⑤ or ENT switch to set the number.
- 3 Select [Dial], and then press or switch to make a call.
  - ► To cancel the call, press 🖒 or ENT switch.