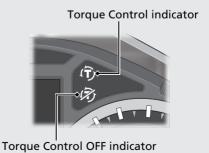

## **Honda Selectable Torque Control (Torque Control)** ► Torque Control mode (on/off) cannot be

## GL1800/D/DA

Togue Control will limit the amount of torque applied to the rear wheel when the system detects the rear wheel spin during acceleration.

Toque Control can be turned on or off in the multi-information display. P.31

- changed while riding. Stop the vehicle first and select the Torque Control mode (on/off) in the multi-information display.
- ► Each time the ignition switch is turned ON, the Torque Control is automatically turned to on
- ► When the Riding mode is changed, the Torque Control characteristic also changes according to each mode.