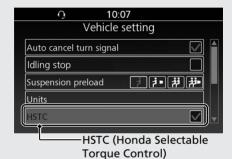

## **Honda Selectable Torque Control (Torque Control)** ► Torque Control mode (on/off) cannot be

## GL1800/D/DA

Togue Control will limit the amount of torque applied to the rear wheel when the system detects the rear wheel spin during acceleration.

Toque Control can be turned on or off in the multi-information display. P.31

- changed while riding. Stop the vehicle first and select the Torque Control mode (on/off) in the multi-information display.
- ► Each time the ignition switch is turned ON, the Torque Control is automatically turned to on
- ► When the Riding mode is changed, the Torque Control characteristic also changes according to each mode.