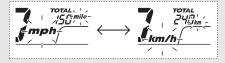

## 2 Changing of speed and mileage unit:

- a Press the SEL button to select either "mph" and "mile" or "km/h" and "km".
- b Press the SET button. The speed and mileage unit is set, and then the display returns to the ordinary display.