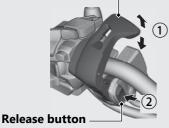

## Locking

Pull the parking brake lever (1) back to lock the rear wheel.

- ► Be sure the release button pops out and parking brake lever is not released.
- The parking brake lock will not function if the parking brake is not adjusted properly.

## Unlocking

Release the parking brake lever by lightly pulling in the lever (1) and pressing the release button (2).

Before riding, check that the parking brake indicator is turned off and make sure that the parking brake is fully released so there is no drag on the rear wheel.