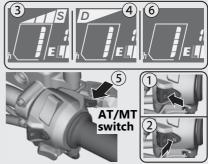

## Changing between D mode and S mode while in AT MODE

Press the  $\boxed{\textbf{D-S}}$  side of the N-D switch. The S or D mode indicator comes on (3), (4)).

# Changing between AT MODE and MT MODE

Press the AT/MT switch ((5)).
The S or D indicator goes out while MT MODE is selected (6).