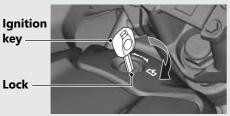

#### Open

- 1 Insert the ignition key into the lock, and turn the key clockwise.
- 2 Pull up the front of the luggage box lid.