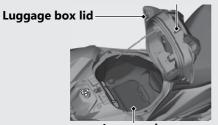

#### Close

- 1) Push down the front of the luggage box liduntil it locks in place.
  - Make sure that the tab is locked securely in position to pull up the front of the luggage box lid lightly.
  - The lock automatically when closed.

    Take care not to lock your key in the luggage box.
- 2 Remove the key.

Never exceed the maximum weight limit.