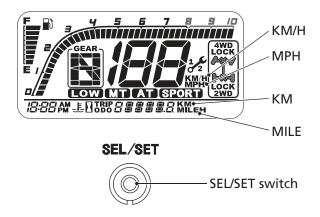

## **Speedometer**

This display shows speed in miles or kilometers per hour.

## Mileage Unit Change

The speedometer, odometer, tripmeter and maintenance tripmeter show in either "MPH" and "MILE" or "KM/H" and "KM".

To change the mileage unit, press and hold the SEL/SET switch for more than 5 seconds in odometer mode (page 29) with the vehicle stopped.

## Speedometer Blinking

If the speedometer digits and seat belt indicator blink simultaneously, while you are driving, maximum vehicle speed will be limited to no more than 15 mph (24 km/h) by the seat belt speed limiting system (page 68).