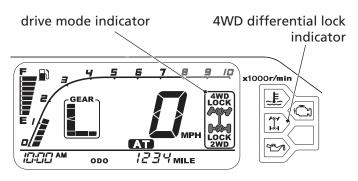

## Drive Mode Indicator (SXS1000M3P/M3D/M5P/M5D)

The drive mode indicator shows the selected drive mode by the drive mode select lever (page 44, 106).

## 4WD differential lock indicator

This indicator comes on when the differential gears are engaged.

| drive mode select<br>lever position | Turf                | 2WD                | 4WD | 4WD<br>Diff<br>Lock          |
|-------------------------------------|---------------------|--------------------|-----|------------------------------|
| drive mode<br>indicator             |                     | ₽₩₽<br>Lock<br>2WD | 4WD | 4WD<br>LOCK<br>LOCK          |
| 4WD differential lock indicator     | No indicator light. |                    |     | <b>/</b> × <b>-/</b><br> -×- |