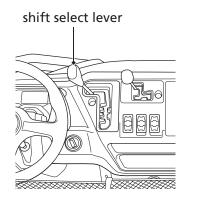

## **Shift Select Lever**

Your Honda SXS is equipped with an automatically controlled 6-speed transmission. The shift select lever, located to the right of the steering wheel, has five positions: park (P), reverse (R), neutral (N), high-range (H), and low-range (L).