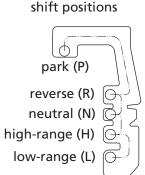

## **Shift Select Lever**

Your Honda SXS is equipped with an automatically controlled 6-speed transmission. The shift select lever, located to the right of the steering wheel, has five positions: park (P), reverse (R), neutral (N), high-range (H), and low-range (L).