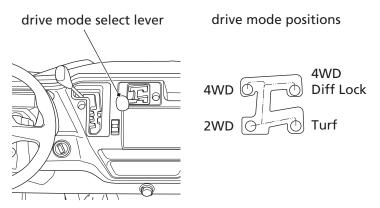

## Drive Mode Select Lever (SXS1000M3P/M3D/M5P/M5D)

The drive mode select lever, located to the right of the shift select lever, has four drive mode positions: Turf, 2WD, 4WD and 4WD Diff Lock.

To check your present drive mode, look at the drive mode indicator and 4WD differential lock indicator.

| drive mode select<br>lever position | Turf                | 2WD | 4WD | 4WD<br>Diff<br>Lock  |
|-------------------------------------|---------------------|-----|-----|----------------------|
| drive mode<br>indicator             | /∞/<br>•∞•          |     | 4WD | AWD<br>LOCK          |
| 4WD differential<br>lock indicator  | No indicator light. |     |     | <b>4×4</b><br>↓<br>↓ |