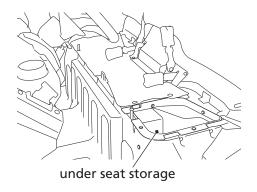

## **Storage Compartments**

To access the under seat storage, remove the front seat (page 139).

Cargo should not exceed:

## **UNDER SEAT**

The under seat storage is equipped with a drain plug. When driving through water, the plug should be installed to help prevent water from entering through the bottom of the storage area.

The under seat storage is not waterproof. Do not place items that could be damaged by water in the under seat storage.

If water does accumulate, the drain plug can be removed to allow for water removal. (Include picture of drain plug)