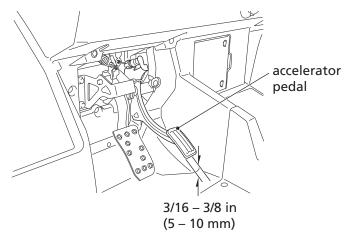

Check the accelerator pedal play periodically in accordance with the Periodic Maintenance Chart, and adjust the play if necessary.

Inspection

Check freeplay of the accelerator pedal. Freeplay:

3/16 – 3/8 in (5 – 10 mm)