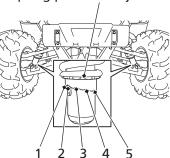

## Rear Suspension Spring Pre-Load (SXS1000M3P/M3D only)

Refer to Safety Precautions on page 123.

REAR

The spring pre-load adjuster has 5 positions for different load or driving conditions. Before adjusting the spring pre-load, jack up your Honda SXS (page 144) to avoid damaging the adjusters.

Use the pin spanner to adjust the shock spring pre-load. Pin spanner part number: 07702-0020001 Available through your dealer.