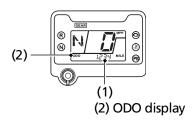

## **Odometer**

The odometer (1) registers total distance traveled in mileage while the ignition is ON (q) with the ODO display (2). The odometer locks at 999999 when the read-out exceeds 999999.

(1) odometer