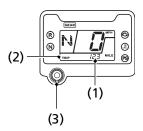

## **Tripmeter**

The tripmeter (1) shows mileage per trip with the TRIP display (2), while the ignition is ON (q) since you last reset the tripmeter. The tripmeter returns to 0.0 when the read-out exceeds 999.9. To reset the tripmeter to zero, press the mode button (3) and hold it in for at least 2 seconds in the tripmeter mode.

(1) tripmeter

(3) mode button

(2) TRIP display