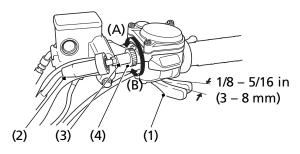

#### RIGHT HANDLEBAR

- (1) throttle lever
- (2) rubber sleeve
- (3) throttle cable adjuster
- (4) lock nut
- (A) decrease freeplay
- (B) increase freeplay

### Inspection

Check freeplay at the throttle lever (1).

Freeplay:

1/8 – 5/16 in (3 – 8 mm)

## <u>Adjustment</u>

- 1. Slide the rubber sleeve (2) back to expose the throttle cable adjuster (3).
- 2. Loosen the lock nut (4).
- 3. Turn the adjuster to obtain the correct freeplay.
- 4. Tighten the lock nut and reinstall the sleeve.
- 5. After adjustment, check for smooth operation of the throttle lever from fully closed to fully open in all steering positions.