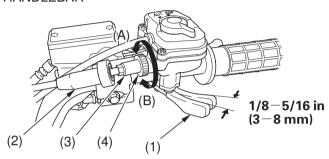

## RIGHT HANDLEBAR

- (1) throttle lever
- (2) rubber sleeve
- (3) throttle cable adjuster
- (4) lock nut
- (A) decrease freeplay
- (B) increase freeplay

## Inspection

Check freeplay at the throttle lever (1).

Freeplay:

1/8 - 5/16 in (3 - 8 mm)

## Adjustment

- 1. Slide the rubber sleeve (2) back to expose the throttle cable adjuster (3).
- 2. Loosen the lock nut (4).
- 3. Turn the adjuster to obtain the correct freeplay.
- 4. Tighten the lock nut and reinstall the sleeve.
- 5. After adjustment, check for smooth operation of the throttle lever from fully closed to fully open in all steering positions.