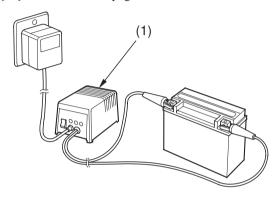

## (1) charger

Be sure to read the information that came with your battery charger and follow the instructions on the battery. Improper charging may damage the battery.

We recommend using a charger (1) designed specifically for your Honda, which can be purchased from your dealer. These units can be left connected for long periods without risking damage to the battery. However, do not intentionally leave the charger connected longer than the time period recommended in the charger's instructions.