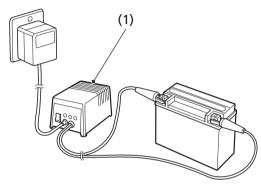

## **Battery Charging**

Refer to Safety Precautions on page 101.

(1) charger

Be sure to read the information that came with your battery charger and follow the instructions on the battery. Improper charging may damage the battery.

We recommend using a charger (1) designed specifically for your Honda, which can be purchased from your dealer. These units can be left connected for long periods without risking damage to the battery. However, do not intentionally leave the charger connected longer than the time period recommended in the charger's instructions. Avoid using an automotive-type battery charger. An automotive charger can overheat an ATV battery and cause premature damage.