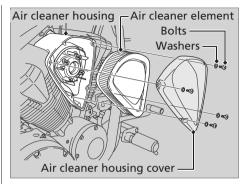

## **Changing Air Cleaner Element**

Use a new Honda Genuine air cleaner element or an equivalent specified for your motorcycle.

## NOTICE

Using the wrong air cleaner element may cause premature engine wear or performance problems.

- **1.** Remove the bolts, washers and air cleaner housing cover.
- 2. Remove the air cleaner element.
- **3.** Thoroughly clean the inside of the air cleaner housing.
- 4. Install the new air cleaner element.
  - Make sure the air cleaner element is installed securely.
- **5.** Reinstall the air cleaner housing cover, washers and bolts.
- 6. Tighten the bolts.