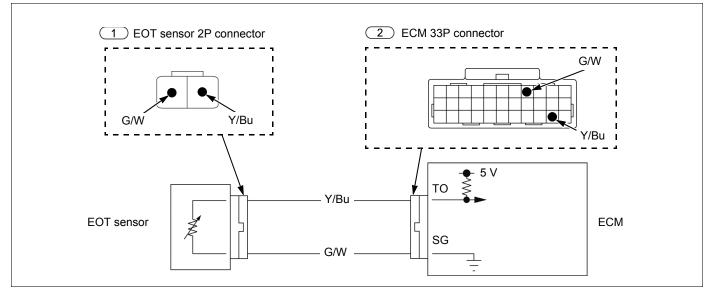

### **EOT Sensor Diagram**

#### 1. EOT Sensor System Inspection

- Check the EOT sensor voltage with MCS.
- Is the voltage about 0 V indicated?

- No Intermittent failure
  - · Loose or poor contact at the connector

Yes ▼

#### 2. EOT Sensor Inspection

- · Check the EOT sensor voltage with MCS.
- Is the voltage about 0 V indicated?

Yes ▼

# 3. EOT Sensor Output Line Inspection

- · Check an short circuit in Y/Bu wire.
- If there is no short circuit, replace the ECM with a new one →4-19, and recheck.

No

• Replace the EOT sensor with a new one →4-19, and recheck.