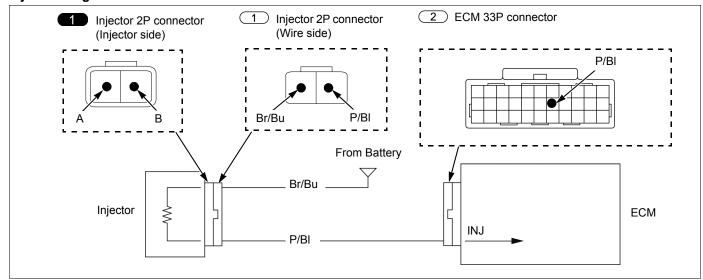

## **Injector Diagram**

# 2. Fuel Injector Input Voltage Inspection

- Connection: Br/Bu (+) Ground (-)
- Does the battery voltage exist?

No ►

· Open circuit in Br/Bu wire

Yes ▼

### 3. Fuel Injector Signal Line Inspection

- · Check a open or short circuit in P/W wire.
- · Is there open or short circuit?

Yes

· Faulty P/W wire

No ▼

### 4. Fuel Injector Resistance inspection

- Connection: A B
- Is the resistance within 11 13  $\Omega$  (24 °C)?

No

· Faulty fuel injector